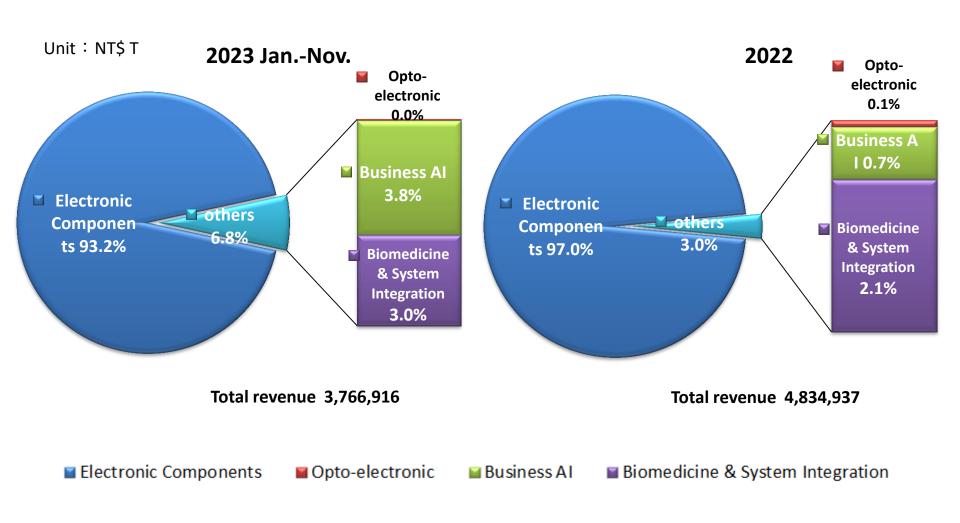

| 2023 3QYTD |      | 2022      |      |
|----------------------------------------|------------|------|-----------|------|
|                                        | Amount     | %    | Amount    | %    |
| Operating Revenue                      | 3,011,946  | 100% | 4,834,937 | 100% |
| Operating costs                        | 2,636,485  | 88%  | 4,351,713 | 90%  |
| Gross profit from operations           | 375,461    | 12%  | 483,224   | 10%  |
| Operating expenses                     | 451,259    | 15%  | 568,106   | 12%  |
| Non-operating income and expenses      | 25,679     | 1%   | 70,031    | 2%   |
| loss, attributable to owners of parent | (152,494)  | -5%  | (156,567) | -3%  |



## Revenue and GM% Trend - Consolidated





## Revenue proportion by Division





## Revenue proportion by Products





## **Achievements**



## 2023 Business upgrade, enhancing value



Technological development. &

Competitiveness enhancement.

Create Innovative Business

Care policy.
Enter the
Potential industry.



Resource integration.
Elastic distribution.





## 2023New business innovation achievements



Sustainable sneakers

Powerful

Undersea AI

...... ...... A modern flip phone

Autonomous ferry Calibours Olf 10-L

FOR WHAT AILS YOU





← THE BEST INVENTIONS OF 2023

#### A Battlefield OR

SurgiBox SurgiField



 SurgiBox \ Al device awarded the Best Innovative Product by TIME.

The vein locator won the German Red Dot and Taiwan Golden Dot design awards.

tness Sincerity Teamwork



## Outlook

### **Plastic Components**

Technological upgrading 
Sma