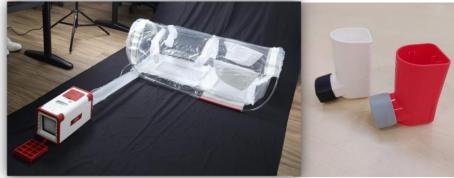

### **Biomedical and System Integration**

Development of medical devices with system integration

- We offer a plug & play manufacturing process that handles mechanical design, prototyping, system integration, tooling, assembly, testing, sterilization, product release.
- We strive to improve medical device ecosystems that expand beyond technological capabilities.