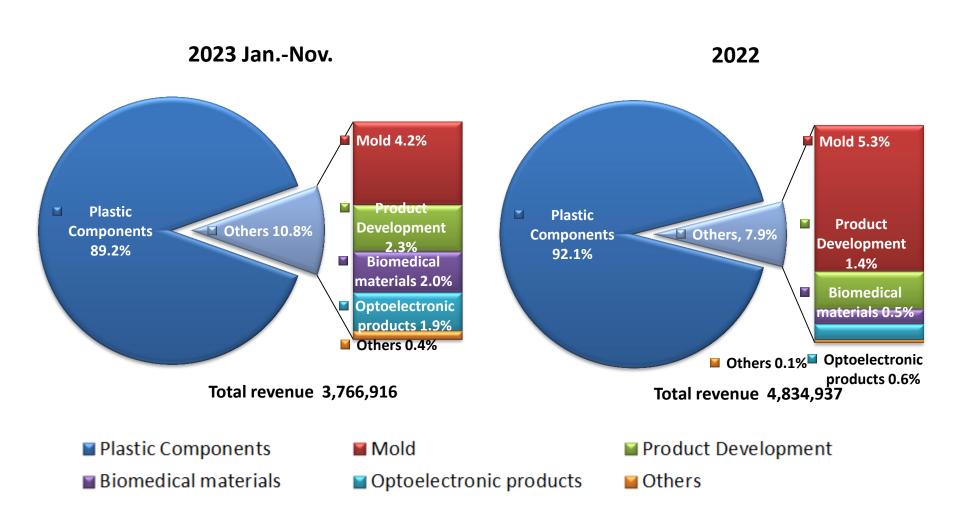

### **Consolidated Income Statement**

Unit: NT\$ T

| Item                                   | 2023 3QYTD |      | 2022      |      |
|----------------------------------------|------------|------|-----------|------|
|                                        | Amount     | %    | Amount    | %    |
| Operating Revenue                      | 3,011,946  | 100% | 4,834,937 | 100% |
| Operating costs                        | 2,636,485  | 88%  | 4,351,713 | 90%  |
| Gross profit from operations           | 375,461    | 12%  | 483,224   | 10%  |
| Operating expenses                     | 451,259    | 15%  | 568,106   | 12%  |
| Non-operating income and expenses      | 25,679     | 1%   | 70,031    | 2%   |
| loss, attributable to owners of parent | (152,494)  | -5%  | (156,567) | -3%  |

## Revenue proportion by Division

## Revenue proportion by Products

### **Plastic Components**

2022 2023 Jan.-Nov.

MEGAFORCE COMPANY LIMITED

www.megaforce.com.tw