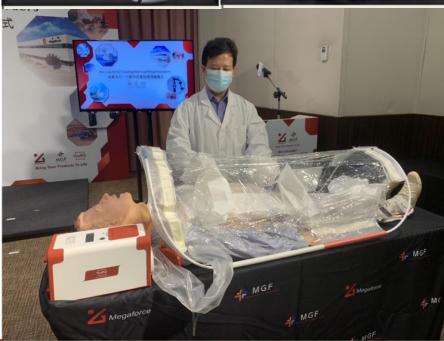

#### A Battlefield OR

SurgiBox SurgiField

 SurgiBox \ Al device awarded the Best Innovative Product by TIME.

The vein locator won the German Red Dot and Taiwan Golden Dot design awards.

tness Sincerity Teamwork