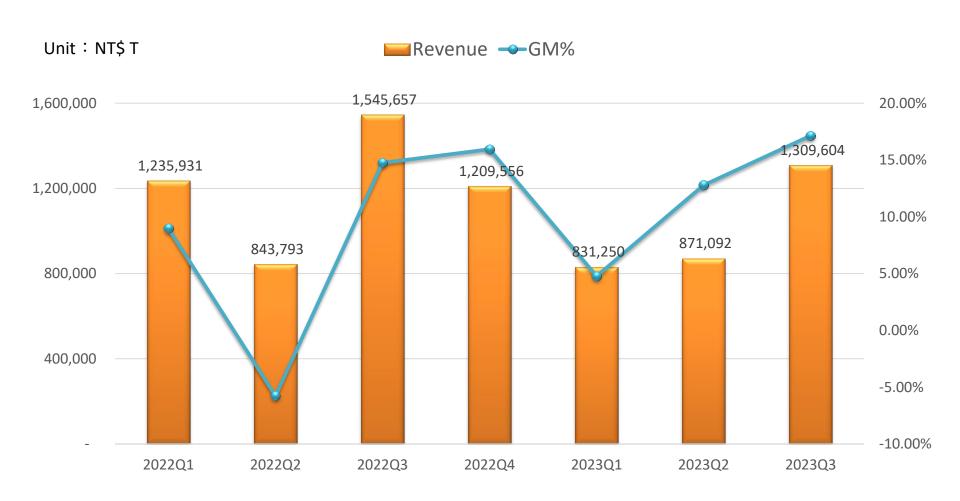

**

Unit: NT\$ T

| Item                                   | 2023 3QYTD |      | 2022      |      |
|----------------------------------------|------------|------|-----------|------|
|                                        | Amount     | %    | Amount    | %    |
| Operating Revenue                      | 3,011,946  | 100% | 4,834,937 | 100% |
| Operating costs                        | 2,636,485  | 88%  | 4,351,713 | 90%  |
| Gross profit from operations           | 375,461    | 12%  | 483,224   | 10%  |
| Operating expenses                     | 451,259    | 15%  | 568,106   | 12%  |
| Non-operating income and expenses      | 25,679     | 1%   | 70,031    | 2%   |
| loss, attributable to owners of parent | (152,494)  | -5%  | (156,567) | -3%  |



## Revenue and GM% Trend - Consolidated





## Revenue proportion by Division





## Revenue proportion by Products





## **Achievements**



## 2023 Business upgrade, enhancing value



Technological development. &

Competitiveness enhancement.

Create Innovative Business

Care policy.
Enter the
Potential industry.



Resource integration.
Elastic distribution.





## 2023New business innovation achievements



Sustainable sneakers

Powerful

Undersea AI

...... ...... A modern flip phone

Autonomous ferry Calibours Olf 10-L

FOR WHAT AILS YOU





← THE BEST INVENTIONS OF 2023

#### A Battlefield OR

SurgiBox SurgiField



 SurgiBox \ Al device awarded the Best Innovative Product by TIME.

The vein locator won the German Red Dot and Taiwan Golden Dot design awards.

tness Sincerity Teamwork



## Outlook

### **Plastic Com