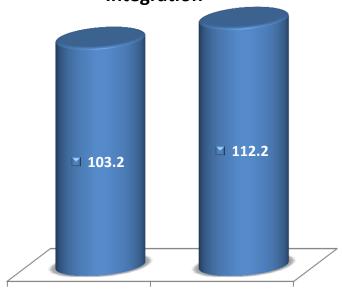

### **Biomedical and System Integration**

Development of medical devices with system integration

- We offer a plug & play manufacturing process that handles mechanical design, prototyping, system integration, tooling, assembly, testing, sterilization, product release.
- We strive to improve medical device ecosystems that expand beyond technological capabilities.

## Biomedical and System Integration

Unit: NTD M

2022

2023 Jan.-Nov.